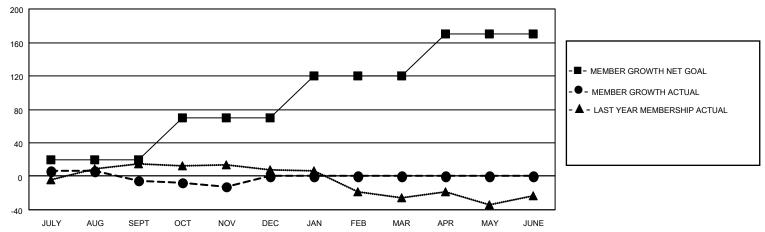

## GOALS AND ACTUAL MEMBERS CUMULATIVE

| DROPPED CLUBS: 0 |    | 14 CLUBS OF 33 ADDED 1 OR | GENDER DISTRIBUTION                |           |  |
|------------------|----|---------------------------|------------------------------------|-----------|--|
|                  |    | MORE NEW MEMBERS          | MALE 358 (51.29%)                  |           |  |
|                  |    |                           | FEMALE 340 (48.71%)                |           |  |
| DROPPED MEMBERS  |    |                           | NON BINARY                         | 0 (0.00%) |  |
| <u> </u>         |    |                           | PREFER NOT TO ANSWER               | 0 (0.00%) |  |
| DECEASED         | 5  |                           |                                    | ,         |  |
| CLUB CANCELLED   | 0  | CLICK HERE FOR CUMULATIVE | TOTAL FAMILY UNIT MEMBERS          | 3 77      |  |
| OTHER            | 49 | MEMBERSHIP DATA           |                                    |           |  |
| TOTAL 54         |    |                           | FAMILY MEMBERS PAYING HALF DUES 39 |           |  |
|                  |    |                           |                                    |           |  |